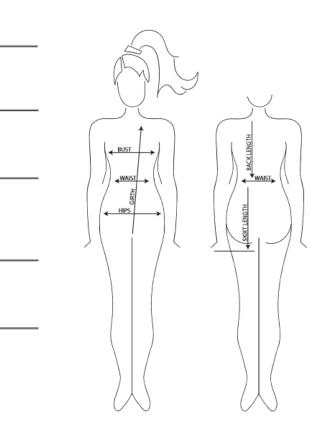

### **Bust Measurement:**

Measure around the body at the fullest part of the bust.

### Waist Measurement:

Measure snugly at the natural waistline, approximately an inch above the belly button.

### **Hip Measurement:**

Measure around the body at fullest part of the hips.

### Skirt Length:

Measure from natural waistline down to desired length of skirt. Then subtract 1" for waistband.

I agree that these measurements are true and accurate. Varsity will not be responsible for the translation into garment sizes from these measurements and I will be responsible for any alterations if needed.